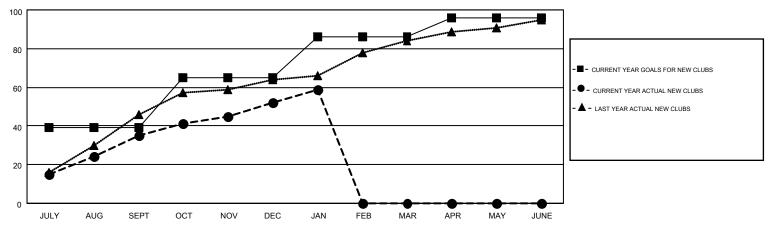

## GOALS AND ACTUAL NEW CLUBS CUMULATIVE

| DROPPED CLUBS: 62 |       | 724 CLUBS OF 1462 ADDED 1 OR MORE | GENDER DISTRIBUTION  |                 |        |
|-------------------|-------|-----------------------------------|----------------------|-----------------|--------|
|                   |       | NEW MEMBERS                       | MALE                 | 39,792 (73.08%) |        |
| DRODDED MEMBERS   |       |                                   | FEMALE               | 14,659 (26.92%) |        |
| DROPPED MEMBERS   |       |                                   |                      |                 |        |
| DECEASED          | 100   | CLICK HERE FOR HEALTH             |                      |                 | 00.007 |
| CLUB CANCELLED    | 1,133 | ASSESSMENT DATA                   | FAMILY UNIT MEMBERS  |                 | 22,997 |
| OTHER             | 4,148 |                                   | HEAD OF HOUSEHOLD    |                 | 10,055 |
| TOTAL             | 5,381 |                                   | NON-HEAD OF HOUSEHOL | _D              | 12,942 |