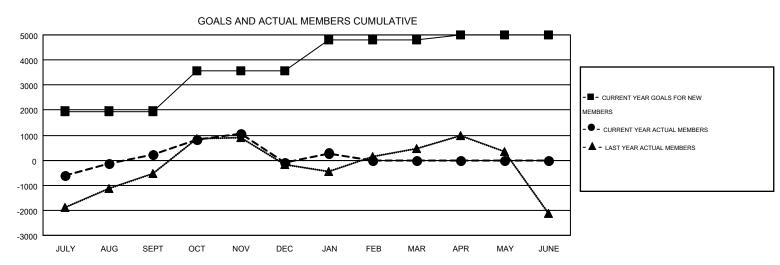

## GOALS AND ACTUAL NEW CLUBS CUMULATIVE

| DROPPED CLUBS: 62 |       | 724 CLUBS OF 1462 ADDED 1 OR MORE | GENDER DISTRIBUTION  |                 |        |
|-------------------|-------|-----------------------------------|----------------------|-----------------|--------|
|                   |       | NEW MEMBERS                       | MALE                 | 39,792 (73.08%) |        |
| DRODDED MEMBERS   |       |                                   | FEMALE               | 14,659 (26.92%) |        |
| DROPPED MEMBERS   |       |                                   |                      |                 |        |
| DECEASED          | 100   | CLICK HERE FOR HEALTH             |                      |                 | 00.007 |
| CLUB CANCELLED    | 1,133 | ASSESSMENT DATA                   | FAMILY UNIT MEMBERS  |                 | 22,997 |
| OTHER             | 4,148 |                                   | HEAD OF HOUSEHOLD    |                 | 10,055 |
| TOTAL             | 5,381 |                                   | NON-HEAD OF HOUSEHOL | _D              | 12,942 |